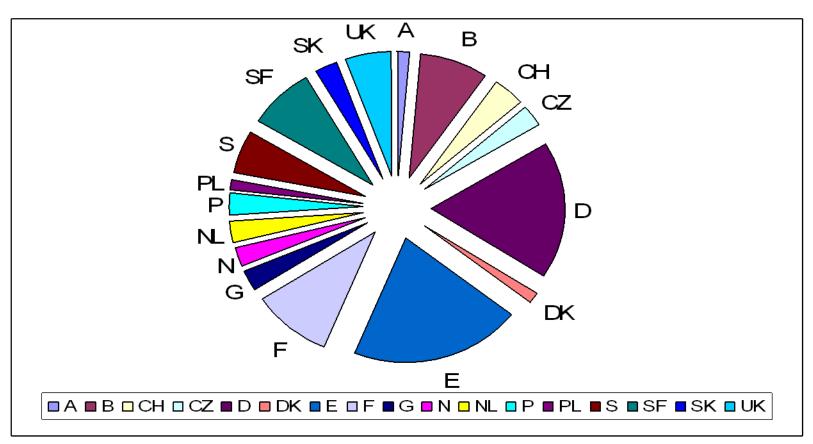

cal biotechnologies
- Preventive and adapted physical activity
- Biotechnology applied to nutrition
- Rehabilitation health professions sciences
- Diagnostic techniques sciences
- Midwifery and nursing school





## Post degree courses

- **53** Post Degree Masters/Specializations (5yr)
- **30** Masters (1yr)





# Doctorate (PhD) schools (3yr)

- Biomedicine
- Biosciences and biotechnologies
- Oncology and oncological surgery
- Medical, clinical and experimental sciences
- Development medicine and planning science
- Pharmacological Sciences
- Arterial Hypertension and Vascular Biology (International joint degree with University of Berlin, and Medical Academy of Gdansk)

#### **SCUOLA DI MEDICINA**



Università degli Studi di Padova

# Distribuzione geografica delle università partner



#### + Brasile





## **Padova University Hospital**

- 1.200-bed University Hospital (Policlinico)
- 1.000-bed Civil Hospital
- Laboratories: 30.000 m<sup>2</sup> with all biomedical disciplines





## Padova University Hospital





**SCUOLA DI MEDICINA** 



# **Erasmus Mobility Medical Area**

| STUDENT MOBILITY | incoming    | outgoing    |
|------------------|-------------|-------------|
| 2007/2008        | 80          | 82          |
| 2008/2009        | 79          | 89          |
| 2009/2010        | 73          | 89          |
| 2010/2011        | 81          | 140         |
| 2011/2012        | 96          | 146         |
| 2012/2013        | 88          | 135         |
| 2013/2014        | 87          | 125         |
| 2014/2015        | In progress | In progress |