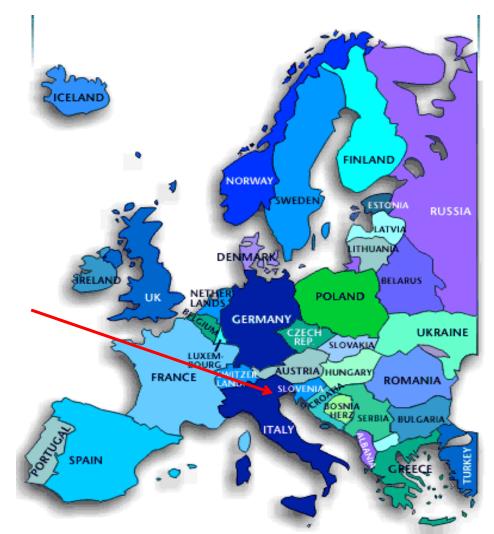

UNIVERSITÀ DEGLI STUDI DI PADOVA



SCHOOL OF MEDICINE



## SCHOOL OF MEDICINE

## **Our location**





#### UNIVERSITÀ DEGLI STUDI DI PADOVA



#### SCHOOL OF MEDICINE









## **SCUOLA DI MEDICINA E CHIRURGIA**



## ≻1222 University of Padova founded

**UNIVERSITY OF PADUA** 

1399 Universitas luristarum (law, theology)
Universitas Artistarum (including medicine)

natio citramontana (local students) natio ultramontana (foreign students)





# **University of Padova – 8 Schools**

- 1 Agricultural Sciences and Veterinary Medicine;
- 2 Economics and Political Science;
- 3 Law;
- 4 Engineering;

- 5 Medicine;
- 6 Psychology;
- 7 Science;
- 8 Human and Social Sciences and Cultural Heritage;



### **SCUOLA DI MEDICINA**

# **School of Medicine Organization**

Presidente: Prof. S. D. Ferrara

Prof. Maestrelli Piero Prof. Caliceti Paolo

Prof.ssa Angelini Annalisa Responsabili CdL

Dott