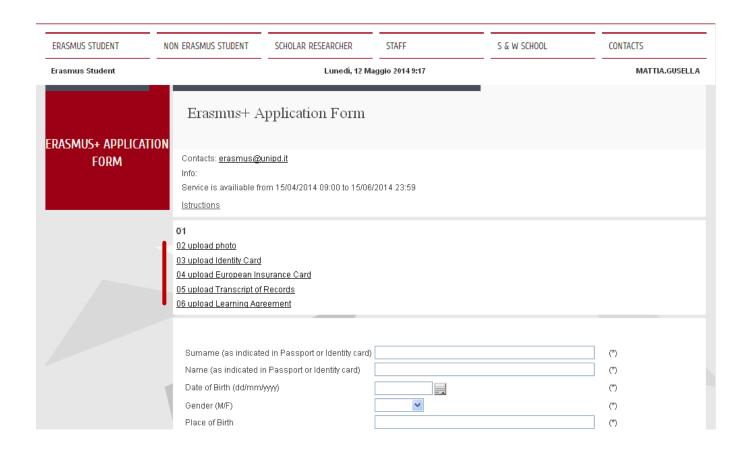

### Erasmus+ Application Form

Contacts: erasmus@unipd.it

Info:

Service is availiable from 15/04/2014 09:00 to 15/06/2014 23:59

Istructions

Upload one photo (Passport Size)

Save the file with surname+photo (i.e. Smith\_Photo)

Max. 500 Kb

The upload is completed when the name of the file appears on the screen

NOW you can click on NEXT

<u>01</u>

02 upload photo

03 upload Identity Card

04 upload European Insurance Card

05 upload Transcript of Records

06 upload Learning Agreement

Upload photo

Sfoglia...

SURNAME Photo.JPG